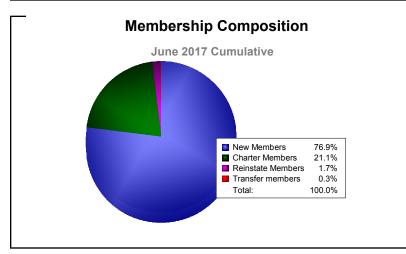

District B 8 As of June 2017 Cumulative

| Year      | New<br>Clubs | Dropped<br>Clubs | Gain/<br>Loss<br>Clubs | New<br>Members | Charter<br>Members | Reinstate<br>Members | Transfer<br>Members | Total<br>Member<br>Added | Total<br>Members<br>Dropped | Gain/<br>Loss<br>Members |
|-----------|--------------|------------------|------------------------|----------------|--------------------|----------------------|---------------------|--------------------------|-----------------------------|--------------------------|
| 2012-2013 | 1            | -1               | 0                      | 85             | 26                 | 2                    | 0                   | 113                      | -165                        | -52                      |
| 2013-2014 | 4            | -1               | 3                      | 133            | 100                | 11                   | 1                   | 245                      | -132                        | 113                      |
| 2014-2015 | 3            | -1               | 2                      | 137            | 79                 | 36                   | 6                   | 258                      | -244                        | 14                       |
| 2015-2016 | 3            | -3               | 0                      | 126            | 107                | 28                   | 2                   | 263                      | -232                        | 31                       |
| 2016-2017 | 3            | -2               | 1                      | 277            | 76                 | 6                    | 1                   | 360                      | -237                        | 123                      |
| Average   | 3            | -2               | 1                      | 152            | 78                 | 17                   | 2                   | 248                      | -202                        | 46                       |