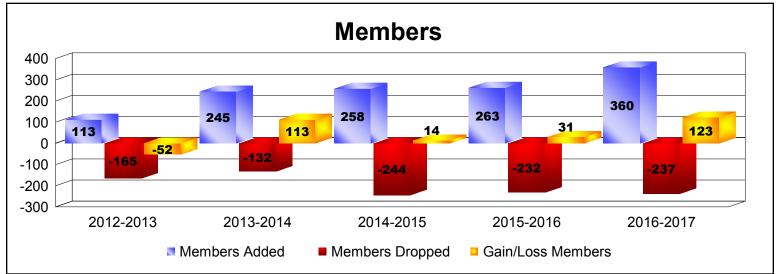

District B 8 As of June 2017 Cumulative

| Year      | New<br>Clubs | Dropped<br>Clubs | Gain/<br>Loss<br>Clubs | New<br>Members | Charter<br>Members | Reinstate<br>Members | Transfer<br>Members | Total<br>Member<br>Added | Total<br>Members<br>Dropped | Gain/<br>Loss<br>Members |
|-----------|--------------|------------------|------------------------|----------------|--------------------|----------------------|---------------------|--------------------------|-----------------------------|--------------------------|
| 2012-2013 | 1            | -1               | 0                      | 85             | 26                 | 2                    | 0                   | 113                      | -165                        | -52                      |
| 2013-2014 | 4            | -1               | 3                      | 133            | 100                | 11                   | 1                   | 245                      | -132                        | 113                      |
| 2014-2015 | 3            | -1               | 2                      | 137            | 79                 | 36                   | 6                   | 258                      | -244                        | 14                       |
| 2015-2016 | 3            | -3               | 0                      | 126            | 107                | 28                   | 2                   | 263                      | -232                        | 31                       |
| 2016-2017 | 3            | -2               | 1                      | 277            | 76                 | 6                    | 1                   | 360                      | -237                        | 123                      |
| Average   | 3            | -2               | 1                      | 152            | 78                 | 17                   | 2                   | 248                      | -202                        | 46                       |