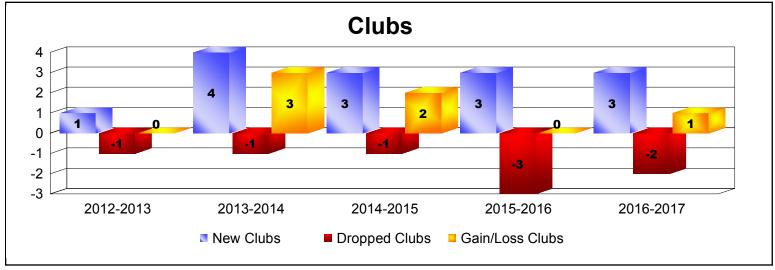

District B 8 As of June 2017 Cumulative

| Year      | New<br>Clubs | Dropped<br>Clubs | Gain/<br>Loss<br>Clubs | New<br>Members | Charter<br>Members | Reinstate<br>Members | Transfer<br>Members | Total<br>Member<br>Added | Total<br>Members<br>Dropped | Gain/<br>Loss<br>Members |
|-----------|--------------|------------------|------------------------|----------------|--------------------|----------------------|---------------------|--------------------------|-----------------------------|--------------------------|
| 2012-2013 | 1            | -1               | 0                      | 85             | 26                 | 2                    | 0                   | 113                      | -165                        | -52                      |
| 2013-2014 | 4            | -1               | 3                      | 133            | 100                | 11                   | 1                   | 245                      | -132                        | 113                      |
| 2014-2015 | 3            | -1               | 2                      | 137            | 79                 | 36                   | 6                   | 258                      | -244                        | 14                       |
| 2015-2016 | 3            | -3               | 0                      | 126            | 107                | 28                   | 2                   | 263                      | -232                        | 31                       |
| 2016-2017 | 3            | -2               | 1                      | 277            | 76                 | 6                    | 1                   | 360                      | -237                        | 123                      |
| Average   | 3            | -2               | 1                      | 152            | 78                 | 17                   | 2                   | 248                      | -202                        | 46                       |